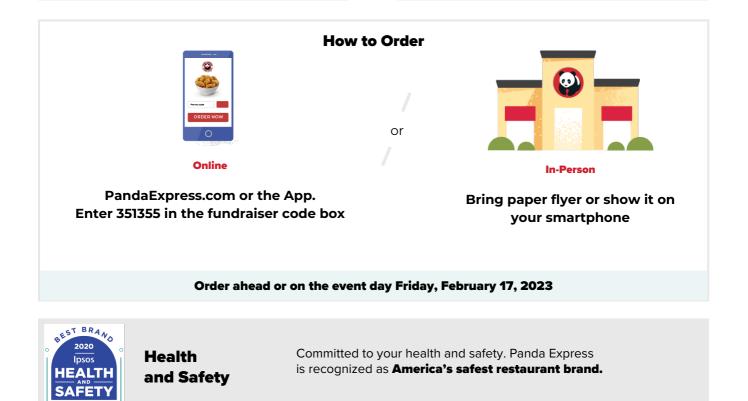

## Where

Panda Express located at: 1620 N. School St Honolulu HI 96817 (808) 848 - 9998

Participating fundraiser guests are required to present a valid fundraiser flyer (paper copy or digital image) with each order to receive credit towards the fundraiser. Flyers may not be distributed inside or within the vicinity of the restaurant including, without limitation to, the restaurant parking lot before or during the fundraiser. Panda Restaurant Group reserves the right cancel any and all fundraiser events, if the Panda Restaurant Group Fundraiser Guidelines are not followed. Panda Restaurant Group will donate 20% of all purchases made, pre-tax and before fees, at the designated date, time, and your Panda Express location when purchased with your unique code at check-out or when a copy of this flyer is presented. Purchase(s) of gift cards do not count towards the fundraiser, but purchases made with gift cards will count. No portion of purchase is tax deductible.